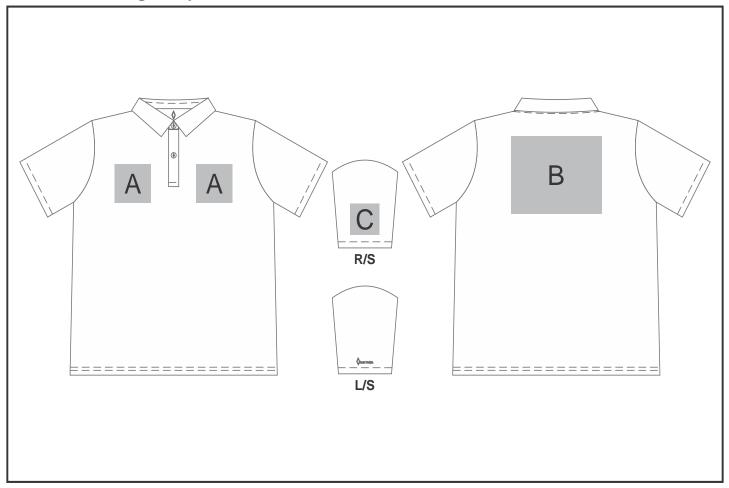

## **Branding Options:**

| Position | Branding Method (Branding Code)       | No. of Colours | Dimension               |
|----------|---------------------------------------|----------------|-------------------------|
| А        | Embroidery (EM-CLOTHING)              | N/A            | 100mm wide x 100mm high |
| А        | Digital Transfer Clothing A6 (DTC-A6) | Full Colour    | 100mm wide x 80mm high  |
| А        | Silicone (STP-A)                      | N/A            | 30mm wide x 30mm high   |
| А        | Silicone (STP-C)                      | N/A            | 80mm wide x 80mm high   |
| А        | Silicone (STP-D)                      | N/A            | 100mm wide x 40mm high  |

| В | Embroidery (EM-CLOTHING) | N/A | 200mm wide x 200mm high |
|---|--------------------------|-----|-------------------------|
|---|--------------------------|-----|-------------------------|

| В | Digital Transfer Clothing A6 (DTC-A6) | Full Colour | 148mm wide x 105mm high |
|---|---------------------------------------|-------------|-------------------------|
| В | Digital Transfer Clothing A5 (DTC-A5) | Full Colour | 210mm wide x 148mm high |
| В | Digital Transfer Clothing A4 (DTC-A4) | Full Colour | 290mm wide x 200mm high |
| В | Silicone (STP-A)                      | N/A         | 30mm wide x 30mm high   |
| В | Silicone (STP-C)                      | N/A         | 80mm wide x 80mm high   |
| В | Silicone (STP-D)                      | N/A         | 110mm wide x 40mm high  |
|   |                                       |             |                         |
| С | Embroidery (EM-CLOTHING)              | N/A         | 80mm wide x 60mm high   |
| С | Digital Transfer Clothing A6 (DTC-A6) | Full Colour | 80mm wide x 80mm high   |
| С | Silicone (STP-A)                      | N/A         | 30mm wide x 30mm high   |
| С | Silicone (STP-B)                      | N/A         | 50mm wide x 50mm high   |

N/A

60mm wide x 60mm high

С

Silicone (STP-C)